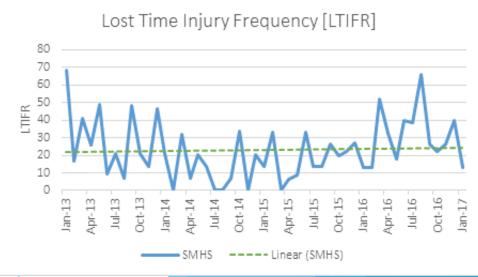

In addition to the above, an independent audit of CDHB's ATR services was proactively commissioned by the board to provide an independent assessment of risks in AT&R, with a specific focus on reducing the

injury rate to staff. The board initiated the review based on information it was receiving routinely through accountability reporting to HAC and QFARC by SMHS and P&C (attached as appendix three).

There were two other audits that we are declining to provide under Section 9(2)(a) of the Official Information Act i.e. to protect the privacy of natural persons, including those deceased, as they refer to specific clients.