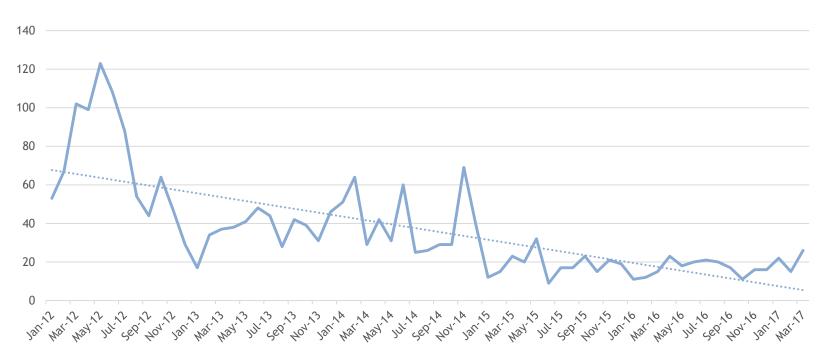

health industry standard].
- For SMHS the LTIFR on average is 22 staff lost time injuries per million hours worked.
- For AT&R the LTIDR on average is <u>137 staff lost time injuries per million hours worked</u> [over two year period].







# **Combined Injury Frequency Rates**

**Combined injury frequency [CIFR] =** number of all ACC accepted medical treatment claims per million hours worked.

- For CDHB the average is <u>22 staff injuries [total] per million hours worked</u>.
- For SMHS the CIFR on average is 48 staff injuries [total] per million hours worked.
- For AT&R the CIFR on average is <u>264 staff injuries [total] per million hours worked</u> [over two year period].







# Incidents [all physical assaults] Reported by SMHS Unit



ATR Physical Assaults Jan 2102 - Mar 2017



# Risk Management Interventions

- Changes in model of care
- Use of 1-1 staffing observations, Allied Health Assistant resourcing for a consumer
- Minor alterations have been made to the building over the last few years
- 'Crisis response'-escalation process and placement in forensic unit (now exhausted) and increase staff resource as able
- Regular H&S meetings involving staff, organisational support, unions
- Contingency planning for staff crisis
- Proposal for High Care Area as a priority action to mitigate risk of assault and injury

# High Care Area

- ► HCA is a modification to the ward environment that is able to deliver:
  - an appropriately timely response-to commence as a priority
  - the provision of additional ward space, providing individual low stimulus robust areas for th