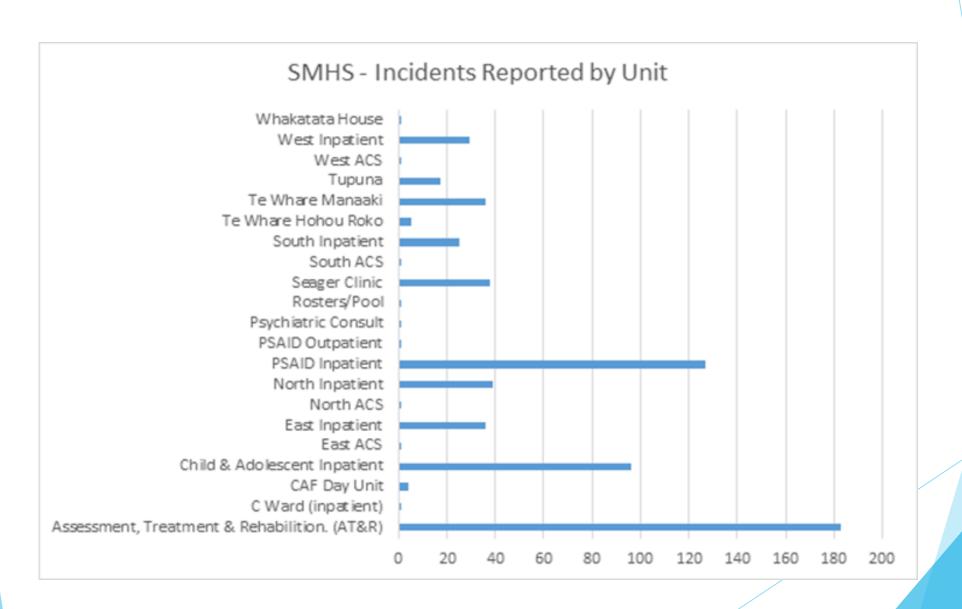

illion hours worked** [aligned to the current health industry standard].
- For SMHS the LTIFR on average is 22 staff lost time injuries per million hours worked.
- For AT&R the LTIDR on average is <u>137 staff lost time injuries per million hours worked</u> [over two year period].







# **Combined Injury Frequency Rates**

**Combined injury frequency [CIFR] =** number of all ACC accepted medical treatment claims per million hours worked.

- For CDHB the average is <u>22 staff injuries [total] per million hours worked</u>.
- For SMHS the CIFR on average is 48 staff injuries [total] per million hours worked.
- For AT&R the CIFR on average is <u>264 staff injuries [total] per million hours worked</u> [over two year period].







# Incidents [all physical assaults] Reported by SMHS Unit



ATR Physical Assaults Jan 2102 - Mar 2017



# Risk Management Interventions

- Changes in model of care
- Use of 1-1 staffing observations, Allied Health Assistant resourcing for a consumer
- Minor alterations have been made to the building over the last few years
- 'Crisis response'-escalation process and placement in forensic unit (now exhausted) and increase staff resource as able
- Regular H&S meetings involving staff, organisational support, unions
- Contingency planning for staff crisis
- Proposal for High Care Area as a priority action to mitigate risk of assault and injury

# High Care Area

- ► HCA is a modification to the ward environment that is able to deliver:
  - an appropriately timely response-to commence as a priority
  - the provision of additional ward space, providin