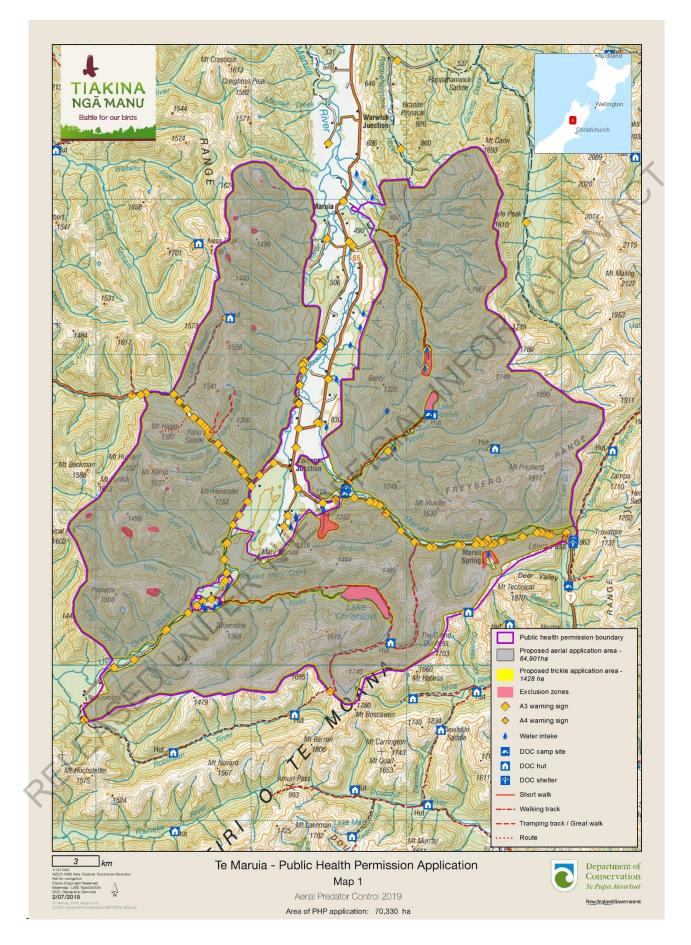

### RISK MANAGEMENT AND RISK COMMUNICATION: APPLICATION FOR A HEALTH PERMISSION FOR THE USE OF VERTEBRATE TOXIC AND OTHER HAZARDOUS SUBSTANCE(S)<sup>1</sup>

Application: Ref # \_\_\_\_\_\_ (eg 17/1013/DW/TIMPH) Application Location: 70, 330ha in Springs Junction, Lewis Pass and Maruia