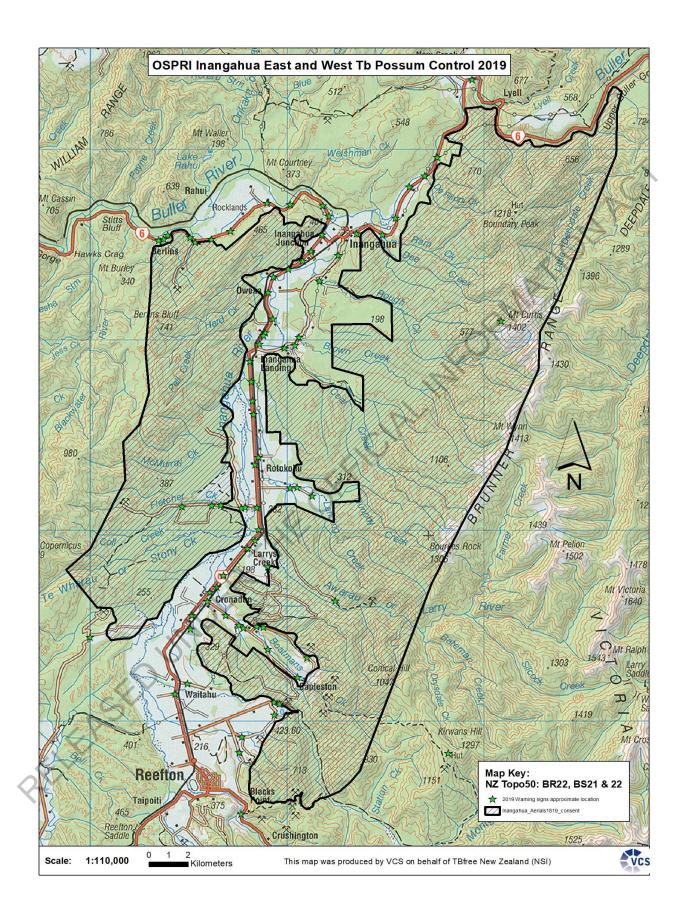

### RISK MANAGEMENT AND RISK COMMUNICATION: APPLICATION FOR A HEALTH PERMISSION FOR THE USE OF VERTEBRATE TOXIC AND OTHER HAZARDOUS SUBSTANCE(S)<sup>1</sup>

Application: Ref # 19/1183/CB/GRYPH Application Location: 42,418 ha of land in Inangahua and Reefton area