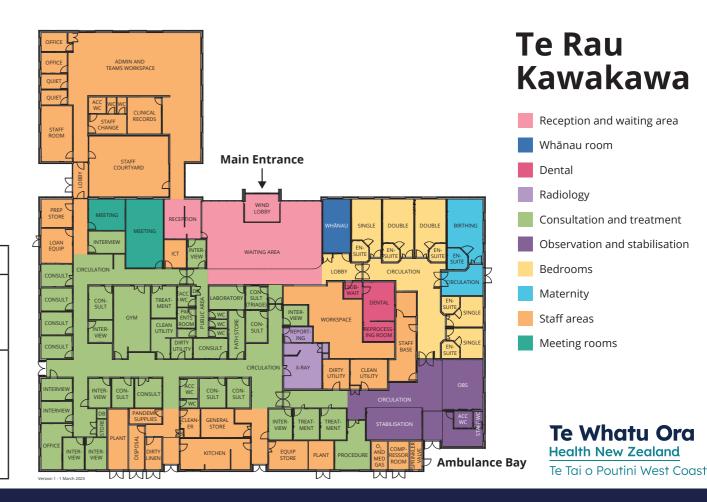

## Te Rau Kawakawa Is now open

All Buller Health services have now moved to our new facility

- Te Rau Kawakawa located at 46b Cobden Street, Westport.

The campus entrance is still off Cobden Street with access to all services via the building's main entrance.

Patient parks including mobility parks are available close to the main entrance. On arrival, please see our team at the main reception.